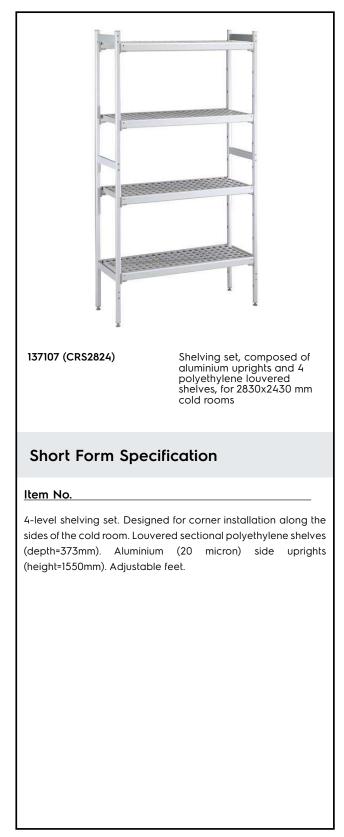

## Key Information:

External dimensions, length 137107 (CRS2824) External dimensions, Depth: External dimensions, Height: Max loading weight: Net weight:

1117-2314-2738-2314 mm 373 mm 1550 mm 3600 kg 119 kg

### Construction

- Uprights and shelf frames constructed entirely in anodized aluminium (20 micron).
- 4 tiers.
- Shelves made by section of polyethylene tablets.
- Sectional polyethylene shelves are dishwasher safe.

# **Main Features**

- Complete shelving system allows rapid and easy fixing of the shelves to the uprights.
- GN 1/1, GN 1/2 and GN 1/3 can be inserted into the frame.